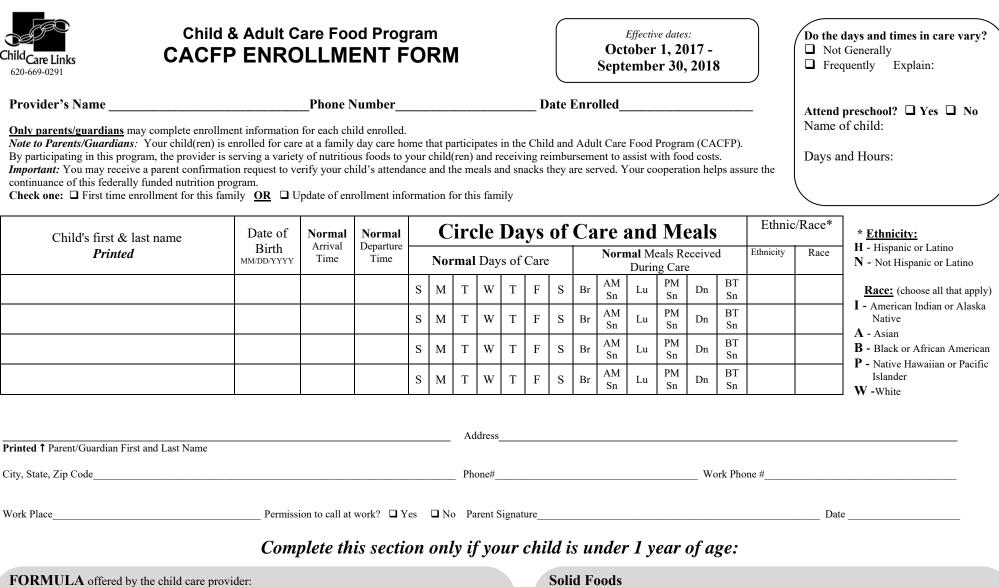

Check one (All formula must be iron-fortified and manufactured in the USA):

- □ I Accept the above named formula for my infant
- **I Decline** the above named formula for my infant. **I will provide** the formula
- □ I will provide breast milk for my infant □ I will breastfeed onsite (when available)

## If providing breast milk, check one below:

- □ I Accept the above named formula to supplement with
- **I Decline** the above named formula to supplement with, **I** will provide the formula

Complete this section ONLY when your infant is ready for solid foods

□ I Accept the following solid foods, provided by the child care provider (appropriately textured) to be served to my infant (check all that apply):

□ Iron fortified Infant Cereal □ Grains □ Vegetables □ Fruits □ Infant meat/mea